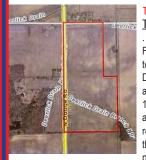

#### **REAL ESTATE AUCTION SALE**

THURSDAY, September 7<sup>th</sup>, 2023 · Commencing at 11:00 A.M. Auction Held on Site

Osentoski Auction Service has been commissioned to sell at public auction the following Real Estate Auction. Located from Cass City,MI, 3 miles West to Dodge Rd, 4 miles South on corner of Dodge & Severance Rd.

Tuscola County, Novesta Twp, Section 19, 70 Acres +or-, 66.5 Tillable. 2 Fields <u>TERMS OF SALE:</u> 10% Cash deposit is due at sale. Balance due at closing . To close within 30 days. Must be qualified w/ bank letter of Credit or Proof of Funds satisfactory to auctioneer to purchase. Taxes to be paid by seller, Seller to receive 2023 rent. Buyer to pay 3% buyers premium, added to sale price. Deposit is to be held at Valley Title Agency and closing location. Possession after 2023 crops are off. High bidder must sign Purchase Agreement and pay 10% non refundable deposit immediately following sale. Purchase Agreement and property info sheets will be available for review at sale. Auction company reserves the right to preclude any person from bidding if there is question about the person's credentials. Right of First Refusal. For more details and to preview property prior to the day of the auction contact Martin Osentoski,