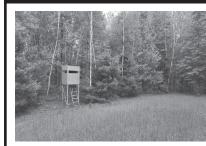

# 40 +/- ACRES PRIME HUNTING LAND ONLINE AUCTION @ WWW.BIDNOW.US VASSAR, MI (TUSCOLA CO) BIDDING BEGINS CLOSING TUESDAY, JUNE 27TH

40 Acres of Prime Hunting ground in the heart of Vassar Twp. Parcel #020-014-000-0400-00. Well-manicured trails throughout, established food plot and elevated blind. Vassar/Fremont drain runs through the back half. Good variety of trees and Immediate Possession. Call for a walkthrough!