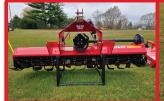

- Variety of available attachments
- Swift-Tach Loader is easy to install and remove
- Easy-to-use hydrostatic transmission
- ROPS height fits easily in standard size garages

Together we do more.

Farm Depot 275 Columbia St. Caro, MI 48723 989-673-6172 www.farmdepot.biz