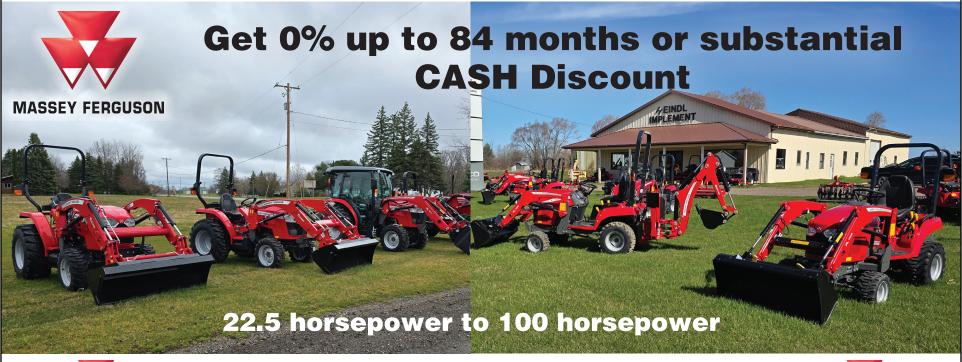

Blades 5ft to 8ft



**Dish Harrow** 6ft and 7ft



**Road Graders** 6 to 7 feet



Cultivator 60"

#### **ALL IN STOCK**

### TORO 0% for 60 months or up to \$1500 off select models



75746 22hp Kohler V-Twin w/42" Fabricated Deck \$3499



**75759 75756**50" + 54"
50" 23hp Kawasaki V-Twin Fabricated Deck and MyRide \$4599
\$4799



**77285**2000 series Z-Master
24.5 Toro
V-Twin 60"
\$9599



74055 60" 3 HP Kawasaki FX 4000 Series Z-Master MyRide HDX W/ Electric Decklift \$13,999



**75750** 23hp Kawasaki V-Twin w/50" Fabricated Deck **\$3899** 



**75315 75316**54" + 60"
54" w/26hp Kohler
7000 Series Pro Air
Cleaner - MyRide
\$6999
\$7,099



**77291 77294**52" + 60"
52" 2000 series
Z-Master 23.5
Kawasaki MyRide
HDX
\$11,099



**72980** 60" 6000 Series Z-Master 37 HP /anguard EFI





## HEINDL IMPLEMENT

1140 W Vassar Rd., Reese • 3 miles South of Reese • (989) 868-4149 • heindlimplement.com