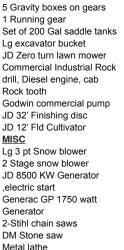

oski Auction Service have been commissioned to sell at public auction the following personal property located at corner of Vandyke & Pringle Rd, Cass City, MI. Directions, 4 miles east of Cass City, South 2 miles to Pringle & Vandyke.

NH Elevator

TRACTORS Manitao 120 LSU Telhandler JD 3020 Tractor Oliver 1600 gas Tractor, 3 pt.Blade w/ 3 pt carrier on rear- PROCEEDS WILL BE DONATED TO THE OCTAGON BARN MM 302LP Gas Tractor, WF Ford 4000 Gas Tractor w/ Loader Ford Jubilee Tractor w/ Loader IHC 2606 Backhoe Ford 7' 3 Pt mower 1947 Farmall Cub Tractor

#### FARM EQUIPMENT

JD 720 20' Grain head air reel Knight tandem manure spreader Wilrich 24' fld cultivator w/ walking tandems 7 Shank soil saver IHC 15 hole grain drill IHC 5400 No till Grain drill & cart Lg ft mt blade for 4 wheel tractor



BUILDING ITEMS FOR 4 Used windows 3 Doors, 2 with door jam 5' vanity top Light fixture

VEHICLES & RECREATIONAL-TRAILERS 2017 Kubota RTV-X1100C Utility vehicle,4WD Diesel, Cab, AC, Heat, Radio, Wench, Roll down windows. Apx 1020 hrs. 2008 Bad Boy 4x4 Buggy electric,w/ camo top 2008 Z71 2500 D 3/4Ton 4x4 pickup truck 2003 Chevy Diesel 2500 HD Pickup truck R&R All Sport enclosed trailer, #820 1990 Trail King 90' drop deck trailer 1997 Honda Vakyrie 1500 motorcvcle Fruehauf 32' flat bed trailer Wet kit steel fuel tanks for semi truck

FOR MORE INFORMATION CONTACT TAVIS – (989)551-2010 or MARTY - (989)550-3400 5% Buyers Premium added to your purchase.

VIEW FULL SALE BILL ON OUR WEBSITE: WWW.OSENTOSKIAUCTION.COM

ONLINE AUCTION 68.5 ACRES +/- PRIME TILED FARMLAND OFFERED IN (2)-TRACTS BAY CI